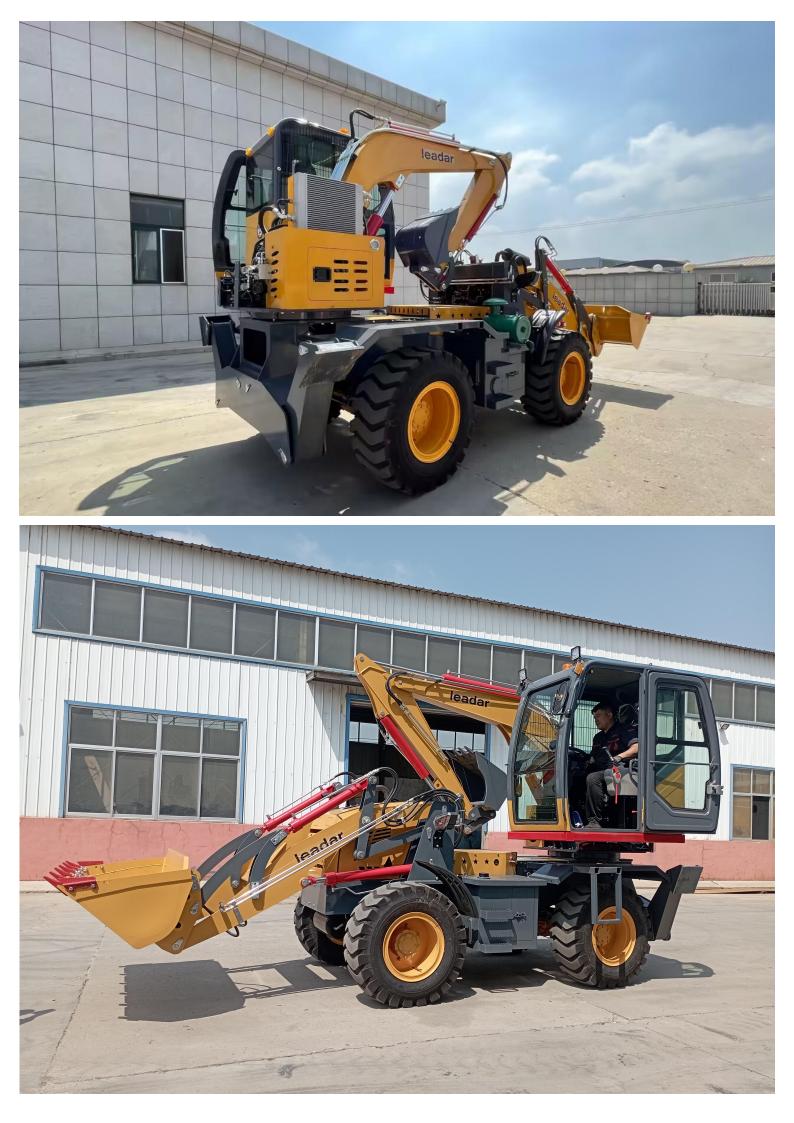

Leadar Backhoe Loader Catalog

| Total weight6000kgEngineHuafeng 4102 supercharged<br>engineEngine power76KWGearbox280 Double high and low speedDrive modeFour wheelWheel base2150mmTurningTurning angle 35°Maximum lifting<br>height of digging<br>arm6300mmWorking radius of<br>digging arm4800mmMaximum lifting<br>height1200mmBucket unloading<br>distance1200mmrated load1800kgMaximum<br>gradient30°Diesel tank108L |                   |                               |
|------------------------------------------------------------------------------------------------------------------------------------------------------------------------------------------------------------------------------------------------------------------------------------------------------------------------------------------------------------------------------------------|-------------------|-------------------------------|
| EngineengineEngine power76KWGearbox280 Double high and low speedDrive modeFour wheelWheel base2150mmTurningTurning angle 35°Maximum lifting<br>height of digging<br>arm6300mmWorking radius of<br>digging arm4800mmMaximum lifting<br>height4300mmBucket unloading<br>distance1200mmrated load1800kgMaximum<br>gradient30°                                                               | Total weight      | 6000kg                        |
| Gearbox280 Double high and low speedDrive modeFour wheelWheel base2150mmTurningTurning angle 35°Maximum lifting<br>height of digging<br>arm6300mmWorking radius of<br>digging arm4800mmMaximum lifting<br>height4300mmBucket unloading<br>distance1200mmrated load1800kgMaximum<br>gradient30°                                                                                           | Engine            |                               |
| Drive modeFour wheelWheel base2150mmTurningTurning angle 35°Maximum lifting<br>height of digging<br>arm6300mmWorking radius of<br>digging arm4800mmMaximum lifting<br>height4300mmBucket unloading<br>distance1200mmrated load1800kgMaximum<br>gradient30°                                                                                                                               | Engine power      | 76KW                          |
| Drive modeFour whenWheel base2150mmTurningTurning angle 35°Maximum lifting<br>height of digging<br>arm6300mmWorking radius of<br>digging arm4800mmMaximum lifting<br>height4300mmBucket unloading<br>distance1200mmrated load1800kgMaximum<br>gradient30°                                                                                                                                | Gearbox           | 280 Double high and low speed |
| TurningTurning angle 35°Maximum lifting<br>height of digging<br>arm6300mmarm6300mmWorking radius of<br>digging arm4800mmMaximum lifting<br>height4300mmBucket unloading<br>distance1200mmrated load1800kgMaximum<br>gradient30°                                                                                                                                                          | Drive mode        | Four wheel                    |
| Maximum lifting<br>height of digging<br>arm6300mmWorking radius of<br>digging arm4800mmMaximum lifting<br>height4300mmBucket unloading<br>distance1200mmrated load1800kgMaximum<br>gradient30°                                                                                                                                                                                           | Wheel base        | 2150mm                        |
| height of digging<br>arm6300mmWorking radius of<br>digging arm4800mmMaximum lifting<br>height4300mmBucket unloading<br>distance1200mmrated load1800kgMaximum<br>gradient30°                                                                                                                                                                                                              | Turning           | Turning angle 35°             |
| digging arm4800mmMaximum lifting<br>height4300mmBucket unloading<br>distance1200mmrated load1800kgMaximum<br>gradient30°                                                                                                                                                                                                                                                                 | height of digging | 6300mm                        |
| height4300mmBucket unloading<br>distance1200mmrated load1800kgMaximum<br>gradient30°                                                                                                                                                                                                                                                                                                     | -                 | 4800mm                        |
| distance 1200mm   rated load 1800kg   Maximum 30°                                                                                                                                                                                                                                                                                                                                        | -                 | 4300mm                        |
| Maximum<br>gradient 30°                                                                                                                                                                                                                                                                                                                                                                  | -                 | 1200mm                        |
| gradient 30°                                                                                                                                                                                                                                                                                                                                                                             | rated load        | 1800kg                        |
| Diesel tank 108L                                                                                                                                                                                                                                                                                                                                                                         |                   | 30°                           |
|                                                                                                                                                                                                                                                                                                                                                                                          | Diesel tank       | 108L                          |

| Overall dimensions                   | 5700*2550*3200        |  |
|--------------------------------------|-----------------------|--|
| (Length*Width*Height) mm             | 5700 2550 5200        |  |
| axle                                 | wheel-side speed      |  |
| axie                                 | reduction axle        |  |
| <b>t</b> -111                        | 16/70-20              |  |
| tyre                                 | Wear-resistant tyre   |  |
| Braking mode                         | automatically air-cut |  |
| Braking mode                         | brake                 |  |
| Shifting mode                        | Automatic             |  |
| Wheel base                           | 1700mm                |  |
| Outer distance between the two tires | 2040mm                |  |
| Maximum depth of the digging arm     | 2300mm                |  |
| Excavator bucket capacity            | ≈0.2m <sup>3</sup>    |  |
| Maximum unloading height             | 3200mm                |  |
| Digging bucket capacity              | ≈0.8m <sup>3</sup>    |  |
| Bucket Replace                       | provided              |  |
| Standard according                   | Excavator bucket and  |  |
| Standard accessory                   | digging bucket        |  |
| Hydraulic oil tank                   | 86L                   |  |
|                                      |                       |  |