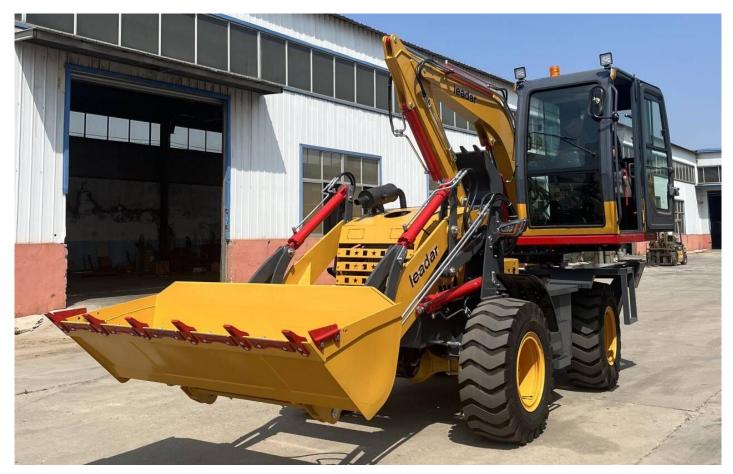

Leadar Backhoe Loader Catalog

| Total weight6000kgEngineHuafeng 4102 supercharged<br>engineEngine power76KWGearbox280 Double high and low speedDrive modeFour wheelWheel base2150mmTurningTurning angle 35°Maximum lifting<br>height of digging<br>arm6300mmWorking radius of<br>digging arm4800mmMaximum lifting<br>height1200mmBucket unloading<br>distance1200mmrated load1800kgMaximum<br>gradient30°Diesel tank108L |                   |                               |
|------------------------------------------------------------------------------------------------------------------------------------------------------------------------------------------------------------------------------------------------------------------------------------------------------------------------------------------------------------------------------------------|-------------------|-------------------------------|
| EngineengineEngine power76KWGearbox280 Double high and low speedDrive modeFour wheelWheel base2150mmTurningTurning angle 35°Maximum lifting<br>height of digging<br>arm6300mmWorking radius of<br>digging arm4800mmMaximum lifting<br>height4300mmBucket unloading<br>distance1200mmrated load1800kgMaximum<br>gradient30°                                                               | Total weight      | 6000kg                        |
| Gearbox280 Double high and low speedDrive modeFour wheelWheel base2150mmTurningTurning angle 35°Maximum lifting<br>height of digging<br>arm6300mmWorking radius of<br>digging arm4800mmMaximum lifting<br>height4300mmBucket unloading<br>distance1200mmrated load1800kgMaximum<br>gradient30°                                                                                           | Engine            |                               |
| Drive modeFour wheelWheel base2150mmTurningTurning angle 35°Maximum lifting<br>height of digging<br>arm6300mmWorking radius of<br>digging arm4800mmMaximum lifting<br>height4300mmBucket unloading<br>distance1200mmrated load1800kgMaximum<br>gradient30°                                                                                                                               | Engine power      | 76KW                          |
| Drive modeFour whenWheel base2150mmTurningTurning angle 35°Maximum lifting<br>height of digging<br>arm6300mmWorking radius of<br>digging arm4800mmMaximum lifting<br>height4300mmBucket unloading<br>distance1200mmrated load1800kgMaximum<br>gradient30°                                                                                                                                | Gearbox           | 280 Double high and low speed |
| TurningTurning angle 35°Maximum lifting<br>height of digging<br>arm6300mmarm6300mmWorking radius of<br>digging arm4800mmMaximum lifting<br>height4300mmBucket unloading<br>distance1200mmrated load1800kgMaximum<br>gradient30°                                                                                                                                                          | Drive mode        | Four wheel                    |
| Maximum lifting<br>height of digging<br>arm6300mmWorking radius of<br>digging arm4800mmMaximum lifting<br>height4300mmBucket unloading<br>distance1200mmrated load1800kgMaximum<br>gradient30°                                                                                                                                                                                           | Wheel base        | 2150mm                        |
| height of digging<br>arm6300mmWorking radius of<br>digging arm4800mmMaximum lifting<br>height4300mmBucket unloading<br>distance1200mmrated load1800kgMaximum<br>gradient30°                                                                                                                                                                                                              | Turning           | Turning angle 35°             |
| digging arm4800mmMaximum lifting<br>height4300mmBucket unloading<br>distance1200mmrated load1800kgMaximum<br>gradient30°                                                                                                                                                                                                                                                                 | height of digging | 6300mm                        |
| height4300mmBucket unloading<br>distance1200mmrated load1800kgMaximum<br>gradient30°                                                                                                                                                                                                                                                                                                     | -                 | 4800mm                        |
| distance 1200mm   rated load 1800kg   Maximum 30°                                                                                                                                                                                                                                                                                                                                        | -                 | 4300mm                        |
| Maximum<br>gradient 30°                                                                                                                                                                                                                                                                                                                                                                  | -                 | 1200mm                        |
| gradient 30°                                                                                                                                                                                                                                                                                                                                                                             | rated load        | 1800kg                        |
| Diesel tank 108L                                                                                                                                                                                                                                                                                                                                                                         |                   | 30°                           |
|                                                                                                                                                                                                                                                                                                                                                                                          | Diesel tank       | 108L                          |

| Overall dimensions                   | 5700*2550*3200        |  |
|--------------------------------------|-----------------------|--|
| (Length*Width*Height) mm             | 5700 2550 5200        |  |
| axle                                 | wheel-side speed      |  |
| axie                                 | reduction axle        |  |
| <b>t</b> -111                        | 16/70-20              |  |
| tyre                                 | Wear-resistant tyre   |  |
| Braking mode                         | automatically air-cut |  |
| Braking mode                         | brake                 |  |
| Shifting mode                        | Automatic             |  |
| Wheel base                           | 1700mm                |  |
| Outer distance between the two tires | 2040mm                |  |
| Maximum depth of the digging arm     | 2300mm                |  |
| Excavator bucket capacity            | ≈0.2m <sup>3</sup>    |  |
| Maximum unloading height             | 3200mm                |  |
| Digging bucket capacity              | ≈0.8m <sup>3</sup>    |  |
| Bucket Replace                       | provided              |  |
| Standard according                   | Excavator bucket and  |  |
| Standard accessory                   | digging bucket        |  |
| Hydraulic oil tank                   | 86L                   |  |
|                                      |                       |  |