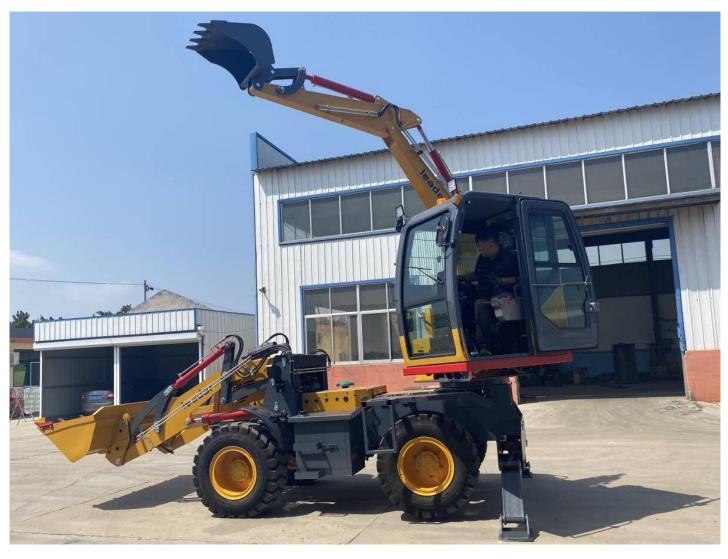

Leadar Backhoe Loader Catalog

| Total weight6000kgEngineHuafeng 4102 supercharged<br>engineEngine power76KWGearbox280 Double high and low speedDrive modeFour wheelWheel base2150mmTurningTurning angle 35°Maximum lifting<br>height of digging<br>arm6300mmWorking radius of<br>digging arm4800mmMaximum lifting<br>height1200mmBucket unloading<br>distance1200mmrated load1800kgMaximum<br>gradient30°Diesel tank108L |                   |                               |
|------------------------------------------------------------------------------------------------------------------------------------------------------------------------------------------------------------------------------------------------------------------------------------------------------------------------------------------------------------------------------------------|-------------------|-------------------------------|
| EngineengineEngine power76KWGearbox280 Double high and low speedDrive modeFour wheelWheel base2150mmTurningTurning angle 35°Maximum lifting<br>height of digging<br>arm6300mmWorking radius of<br>digging arm4800mmMaximum lifting<br>height4300mmBucket unloading<br>distance1200mmrated load1800kgMaximum<br>gradient30°                                                               | Total weight      | 6000kg                        |
| Gearbox280 Double high and low speedDrive modeFour wheelWheel base2150mmTurningTurning angle 35°Maximum lifting<br>height of digging<br>arm6300mmWorking radius of<br>digging arm4800mmMaximum lifting<br>height4300mmBucket unloading<br>distance1200mmrated load1800kgMaximum<br>gradient30°                                                                                           | Engine            |                               |
| Drive modeFour wheelWheel base2150mmTurningTurning angle 35°Maximum lifting<br>height of digging<br>arm6300mmWorking radius of<br>digging arm4800mmMaximum lifting<br>height4300mmBucket unloading<br>distance1200mmrated load1800kgMaximum<br>gradient30°                                                                                                                               | Engine power      | 76KW                          |
| Drive modeFour whenWheel base2150mmTurningTurning angle 35°Maximum lifting<br>height of digging<br>arm6300mmWorking radius of<br>digging arm4800mmMaximum lifting<br>height4300mmBucket unloading<br>distance1200mmrated load1800kgMaximum<br>gradient30°                                                                                                                                | Gearbox           | 280 Double high and low speed |
| TurningTurning angle 35°Maximum lifting<br>height of digging<br>arm6300mmarm6300mmWorking radius of<br>digging arm4800mmMaximum lifting<br>height4300mmBucket unloading<br>distance1200mmrated load1800kgMaximum<br>gradient30°                                                                                                                                                          | Drive mode        | Four wheel                    |
| Maximum lifting<br>height of digging<br>arm6300mmWorking radius of<br>digging arm4800mmMaximum lifting<br>height4300mmBucket unloading<br>distance1200mmrated load1800kgMaximum<br>gradient30°                                                                                                                                                                                           | Wheel base        | 2150mm                        |
| height of digging<br>arm6300mmWorking radius of<br>digging arm4800mmMaximum lifting<br>height4300mmBucket unloading<br>distance1200mmrated load1800kgMaximum<br>gradient30°                                                                                                                                                                                                              | Turning           | Turning angle 35°             |
| digging arm4800mmMaximum lifting<br>height4300mmBucket unloading<br>distance1200mmrated load1800kgMaximum<br>gradient30°                                                                                                                                                                                                                                                                 | height of digging | 6300mm                        |
| height4300mmBucket unloading<br>distance1200mmrated load1800kgMaximum<br>gradient30°                                                                                                                                                                                                                                                                                                     | -                 | 4800mm                        |
| distance 1200mm   rated load 1800kg   Maximum 30°                                                                                                                                                                                                                                                                                                                                        | -                 | 4300mm                        |
| Maximum<br>gradient 30°                                                                                                                                                                                                                                                                                                                                                                  | -                 | 1200mm                        |
| gradient 30°                                                                                                                                                                                                                                                                                                                                                                             | rated load        | 1800kg                        |
| Diesel tank 108L                                                                                                                                                                                                                                                                                                                                                                         |                   | 30°                           |
|                                                                                                                                                                                                                                                                                                                                                                                          | Diesel tank       | 108L                          |

| Overall dimensions                   | 5700*2550*3200        |  |
|--------------------------------------|-----------------------|--|
| (Length*Width*Height) mm             | 5700 2550 5200        |  |
| axle                                 | wheel-side speed      |  |
| axie                                 | reduction axle        |  |
| <b>t</b> -111                        | 16/70-20              |  |
| tyre                                 | Wear-resistant tyre   |  |
| Braking mode                         | automatically air-cut |  |
| Braking mode                         | brake                 |  |
| Shifting mode                        | Automatic             |  |
| Wheel base                           | 1700mm                |  |
| Outer distance between the two tires | 2040mm                |  |
| Maximum depth of the digging arm     | 2300mm                |  |
| Excavator bucket capacity            | ≈0.2m <sup>3</sup>    |  |
| Maximum unloading height             | 3200mm                |  |
| Digging bucket capacity              | ≈0.8m <sup>3</sup>    |  |
| Bucket Replace                       | provided              |  |
| Standard according                   | Excavator bucket and  |  |
| Standard accessory                   | digging bucket        |  |
| Hydraulic oil tank                   | 86L                   |  |
|                                      |                       |  |