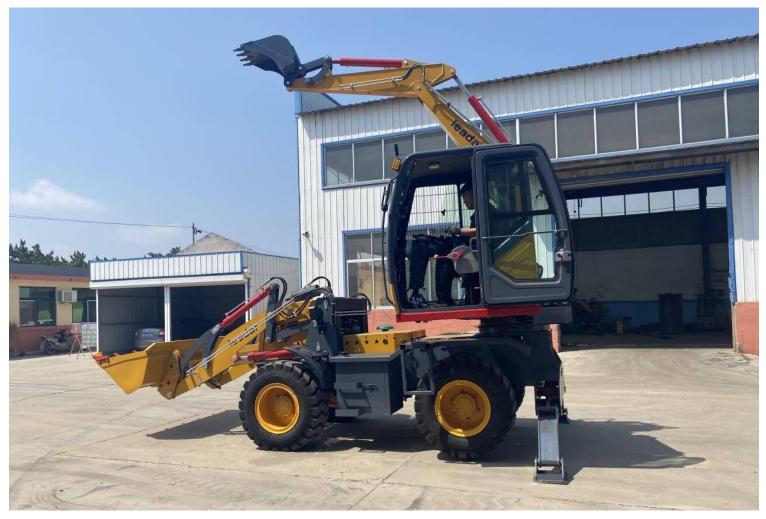

Leadar Backhoe Loader Catalog

| Total weight6000kgEngineHuafeng 4102 supercharged<br>engineEngine power76KWGearbox280 Double high and low speedDrive modeFour wheelWheel base2150mmTurningTurning angle 35°Maximum lifting<br>height of digging<br>arm6300mmWorking radius of<br>digging arm4800mmMaximum lifting<br>height1200mmBucket unloading<br>distance1200mmrated load1800kgMaximum<br>gradient30°Diesel tank108L |                   |                               |
|------------------------------------------------------------------------------------------------------------------------------------------------------------------------------------------------------------------------------------------------------------------------------------------------------------------------------------------------------------------------------------------|-------------------|-------------------------------|
| EngineengineEngine power76KWGearbox280 Double high and low speedDrive modeFour wheelWheel base2150mmTurningTurning angle 35°Maximum lifting<br>height of digging<br>arm6300mmWorking radius of<br>digging arm4800mmMaximum lifting<br>height4300mmBucket unloading<br>distance1200mmrated load1800kgMaximum<br>gradient30°                                                               | Total weight      | 6000kg                        |
| Gearbox280 Double high and low speedDrive modeFour wheelWheel base2150mmTurningTurning angle 35°Maximum lifting<br>height of digging<br>arm6300mmWorking radius of<br>digging arm4800mmMaximum lifting<br>height4300mmBucket unloading<br>distance1200mmrated load1800kgMaximum<br>gradient30°                                                                                           | Engine            |                               |
| Drive modeFour wheelWheel base2150mmTurningTurning angle 35°Maximum lifting<br>height of digging<br>arm6300mmWorking radius of<br>digging arm4800mmMaximum lifting<br>height4300mmBucket unloading<br>distance1200mmrated load1800kgMaximum<br>gradient30°                                                                                                                               | Engine power      | 76KW                          |
| Drive modeFour whenWheel base2150mmTurningTurning angle 35°Maximum lifting<br>height of digging<br>arm6300mmWorking radius of<br>digging arm4800mmMaximum lifting<br>height4300mmBucket unloading<br>distance1200mmrated load1800kgMaximum<br>gradient30°                                                                                                                                | Gearbox           | 280 Double high and low speed |
| TurningTurning angle 35°Maximum lifting<br>height of digging<br>arm6300mmarm6300mmWorking radius of<br>digging arm4800mmMaximum lifting<br>height4300mmBucket unloading<br>distance1200mmrated load1800kgMaximum<br>gradient30°                                                                                                                                                          | Drive mode        | Four wheel                    |
| Maximum lifting<br>height of digging<br>arm6300mmWorking radius of<br>digging arm4800mmMaximum lifting<br>height4300mmBucket unloading<br>distance1200mmrated load1800kgMaximum<br>gradient30°                                                                                                                                                                                           | Wheel base        | 2150mm                        |
| height of digging<br>arm6300mmWorking radius of<br>digging arm4800mmMaximum lifting<br>height4300mmBucket unloading<br>distance1200mmrated load1800kgMaximum<br>gradient30°                                                                                                                                                                                                              | Turning           | Turning angle 35°             |
| digging arm4800mmMaximum lifting<br>height4300mmBucket unloading<br>distance1200mmrated load1800kgMaximum<br>gradient30°                                                                                                                                                                                                                                                                 | height of digging | 6300mm                        |
| height4300mmBucket unloading<br>distance1200mmrated load1800kgMaximum<br>gradient30°                                                                                                                                                                                                                                                                                                     | -                 | 4800mm                        |
| distance 1200mm   rated load 1800kg   Maximum 30°                                                                                                                                                                                                                                                                                                                                        | -                 | 4300mm                        |
| Maximum<br>gradient 30°                                                                                                                                                                                                                                                                                                                                                                  | -                 | 1200mm                        |
| gradient 30°                                                                                                                                                                                                                                                                                                                                                                             | rated load        | 1800kg                        |
| Diesel tank 108L                                                                                                                                                                                                                                                                                                                                                                         |                   | 30°                           |
|                                                                                                                                                                                                                                                                                                                                                                                          | Diesel tank       | 108L                          |

| Overall dimensions                   | 5700*2550*3200        |  |
|--------------------------------------|-----------------------|--|
| (Length*Width*Height) mm             | 5700 2550 5200        |  |
| axle                                 | wheel-side speed      |  |
| axie                                 | reduction axle        |  |
| <b>t</b> -111                        | 16/70-20              |  |
| tyre                                 | Wear-resistant tyre   |  |
| Braking mode                         | automatically air-cut |  |
| Braking mode                         | brake                 |  |
| Shifting mode                        | Automatic             |  |
| Wheel base                           | 1700mm                |  |
| Outer distance between the two tires | 2040mm                |  |
| Maximum depth of the digging arm     | 2300mm                |  |
| Excavator bucket capacity            | ≈0.2m <sup>3</sup>    |  |
| Maximum unloading height             | 3200mm                |  |
| Digging bucket capacity              | ≈0.8m <sup>3</sup>    |  |
| Bucket Replace                       | provided              |  |
| Standard according                   | Excavator bucket and  |  |
| Standard accessory                   | digging bucket        |  |
| Hydraulic oil tank                   | 86L                   |  |
|                                      |                       |  |