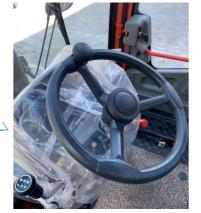

LUXURIOUSDRIV INGINTERIOR

**HIGH QUALITY TIRES** 

LARGER AND WIDER TRAILER HOOK

**BRAND ENGINE** 

SMALL STEERING WHEEL

ANTICORROSION SPRAY PIPE

| Rated lift weight  | 2000kg               |
|--------------------|----------------------|
| Power Source       | Diesel               |
| Lifting Height     | 3M                   |
| Overall Dimensions | 3400*1450*2240mm     |
| Gear               | 265 High-Low Speed   |
| Engine model       | 490                  |
| Fork length        | 1220mm               |
| Engine power       | 40KW                 |
| Tire               | 825-16               |
| Braking method     | oil brake            |
| operating lever    | Single lever control |
| Mast               | 2-stage-mast         |
| Drive type         | 4 wheel drive        |
| Gradeability       | ≤40°                 |
| Net weight         | 2350KG               |
| Cab                | Enclosed luxury cab  |
|                    |                      |