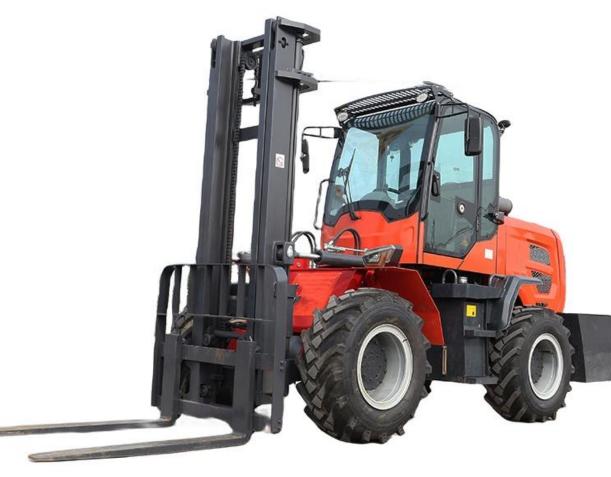

|  | Rated lift weight  | 6000kg                                |
|--|--------------------|---------------------------------------|
|  | Power Source       | Diesel                                |
|  | Lifting Height     | 3M                                    |
|  | Overall Dimensions | 4500*2300*2400mm                      |
|  | Gear               | 265 Double High-Low Speed             |
|  | Engine model       | 4102                                  |
|  | Fork length        | 1220mm                                |
|  | Engine power       | 76KW                                  |
|  | Tire               | 12R22.5,Steel tire                    |
|  | Braking method     | air brake                             |
|  | axle               | Wheel edge cast steel bridge          |
|  | Counterweight      | Enlarge and thicken the counterweight |
|  | operating lever    | Single lever control                  |
|  | Mast               | 2-stage-mast                          |
|  | Drive type         | 4 wheel drive                         |
|  | Gradeability       | ≤40°                                  |
|  | Net weight         | 6500KG                                |
|  | Cab                | Enclosed luxury cab                   |
|  |                    |                                       |