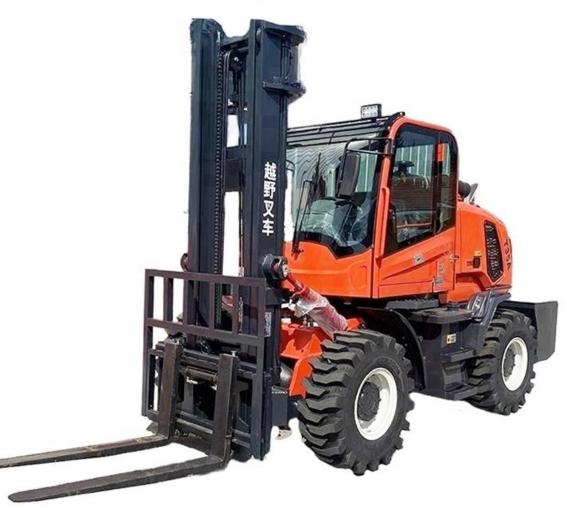

| Rated lift weight  | 3000kg                                |
|--------------------|---------------------------------------|
| Power Source       | Diesel                                |
| Lifting Height     | 3M                                    |
| Overall Dimensions | 4200*1800*2250mm                      |
| Gear               | 265 Double High-Low Speed             |
| Engine model       | 490                                   |
| Fork length        | 1220mm                                |
| Engine power       | 40KW                                  |
| Tire               | 20.5/70-16                            |
| Braking method     | oil brake                             |
| Counterweight      | Enlarge and thicken the counterweight |
| operating lever    | Single lever control                  |
| Mast               | 2-stage-mast                          |
| Drive type         | 4 wheel drive                         |
| Gradeability       | ≤40°                                  |
| Net weight         | 3800KG                                |
| Cab                | Enclosed luxury cab                   |

| 3500kg                                |
|---------------------------------------|
| Diesel                                |
| 3M                                    |
| 4200*1800*2250mm                      |
| 265 Double High-Low Speed             |
| 490                                   |
| 1220mm                                |
| 40KW                                  |
| 20.5/70-16                            |
| air brake                             |
| Wheel edge cast steel bridge          |
| Enlarge and thicken the counterweight |
| Single lever control                  |
| 2-stage-mast                          |
| 4 wheel drive                         |
| ≤40°                                  |
| 3800KG                                |
| Enclosed luxury cab                   |
|                                       |