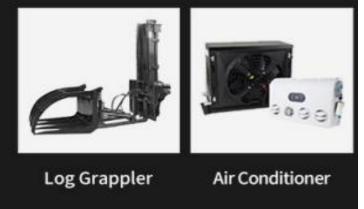

|
|  | axle               | Wheel edge cast steel bridge          |
|  | Counterweight      | Enlarge and thicken the counterweight |
|  | operating lever    | Single lever control                  |
|  | Mast               | 2-stage-mast                          |
|  | Drive type         | 4 wheel drive                         |
|  | Gradeability       | ≤40°                                  |
|  | Net weight         | 6500KG                                |
|  | Cab                | Enclosed luxury cab                   |
|  |                    |                                       |

#### **Optional convertible cab**





## **Optional tire pattern**

High quality engineering pneumatic tires come standard

Solid and semi-solid tires Optional





# optional