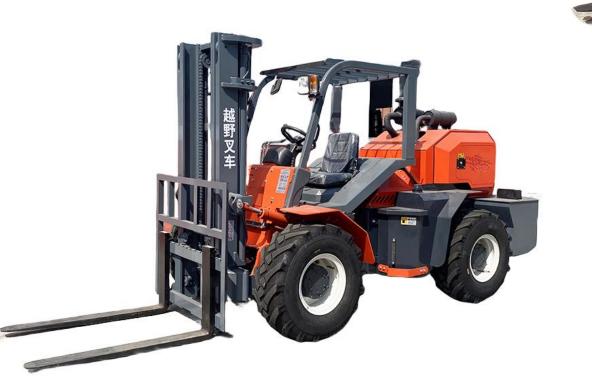

Our four-wheel drive forklifts are equipped with specially developed gearboxes and axles. They have great torque and excellent ability to get out of trouble. These advantages are unique in China. So please trust the strength of our factory and place your order with confidence.

| Rated lift weight  | 3000kg                                |
|--------------------|---------------------------------------|
| Power Source       | Diesel                                |
| Lifting Height     | 3M                                    |
| Overall Dimensions | 4200*1800*2250mm                      |
| Gear               | 265 Double High-Low Speed             |
| Engine model       | 490                                   |
| Fork length        | 1220mm                                |
| Engine power       | 40KW                                  |
| Tire               | 20.5/70-16                            |
| Braking method     | oil brake                             |
| Counterweight      | Enlarge and thicken the counterweight |
| operating lever    | Single lever control                  |
| Mast               | 2-stage-mast                          |
| Drive type         | 4 wheel drive                         |
| Gradeability       | ≤40°                                  |
| Net weight         | 3800KG                                |
| Cab                | Enclosed luxury cab                   |