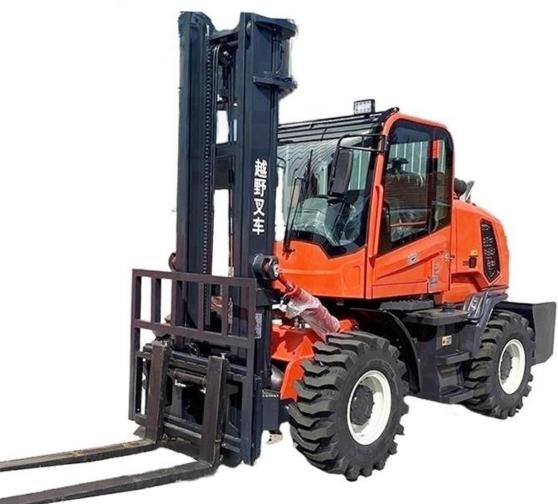

| Rated lift weight  | 4000kg                                |
|--------------------|---------------------------------------|
| Power Source       | Diesel                                |
| Lifting Height     | 3M                                    |
| Overall Dimensions | 4200*1800*2250mm                      |
| Gear               | 265 Double High-Low Speed             |
| Engine model       | 4102                                  |
| Fork length        | 1220mm                                |
| Engine power       | 74KW                                  |
| Tire               | 20.5/70-16 solid tire                 |
| Braking method     | air brake                             |
| axle               | Wheel edge cast steel bridge          |
| Counterweight      | Enlarge and thicken the counterweight |
| operating lever    | Single lever control                  |
| Mast               | 2-stage-mast                          |
| Drive type         | 4 wheel drive                         |
| Gradeability       | ≤40°                                  |
| Net weight         | 4000KG                                |
| Cab                | Enclosed luxury cab                   |

|  | Rated lift weight  | 5000kg                                |
|--|--------------------|---------------------------------------|
|  | Power Source       | Diesel                                |
|  | Lifting Height     | 3M                                    |
|  | Overall Dimensions | 4500*2000*2400mm                      |
|  | Gear               | 265 Double High-Low Speed             |
|  | Engine model       | 4102                                  |
|  | Fork length        | 1220mm                                |
|  | Engine power       | 74KW                                  |
|  | Tire               | 16/70-20                              |
|  | Braking method     | air brake                             |
|  | axle               | Wheel edge cast steel bridge          |
|  | Counterweight      | Enlarge and thicken the counterweight |
|  | operating lever    | Single lever control                  |
|  | Mast               | 2-stage-mast                          |
|  | Drive type         | 4 wheel drive                         |
|  | Gradeability       | ≤40°                                  |
|  | Net weight         | 5000KG                                |
|  | Cab                | Enclosed luxury cab                   |
|  |                    |                                       |