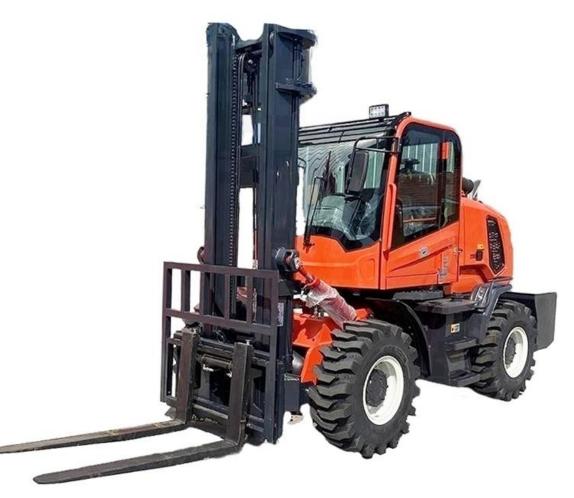

Our four-wheel drive forklifts are equipped with specially developed gearboxes and axles. They have great torque and excellent ability to get out of trouble. These advantages are unique in China. So please trust the strength of our factory and place your order with confidence.

LUXURIOUSDRIV INGINTERIOR

**HIGH QUALITY TIRES** 

LARGER AND WIDER TRAILER HOOK

**BRAND ENGINE** 

SMALL STEERING WHEEL

ANTICORROSION SPRAY PIPE

| Rated lift weight  | 2000kg               |
|--------------------|----------------------|
| Power Source       | Diesel               |
| Lifting Height     | 3M                   |
| Overall Dimensions | 3400*1450*2240mm     |
| Gear               | 265 High-Low Speed   |
| Engine model       | 490                  |
| Fork length        | 1220mm               |
| Engine power       | 40KW                 |
| Tire               | 825-16               |
| Braking method     | oil brake            |
| operating lever    | Single lever control |
| Mast               | 2-stage-mast         |
| Drive type         | 4 wheel drive        |
| Gradeability       | ≤40°                 |
| Net weight         | 2350KG               |
| Cab                | Enclosed luxury cab  |
|                    |                      |