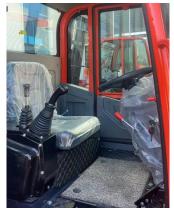

LUXURIOUSDRIV INGINTERIOR

**HIGH QUALITY TIRES** 

LARGER AND WIDER TRAILER HOOK

**BRAND ENGINE** 

SMALL STEERING WHEEL

ANTICORROSION SPRAY PIPE

| Rated lift weight  | 2000kg               |
|--------------------|----------------------|
| Power Source       | Diesel               |
| Lifting Height     | 3M                   |
| Overall Dimensions | 3400*1450*2240mm     |
| Gear               | 265 High-Low Speed   |
| Engine model       | 490                  |
| Fork length        | 1220mm               |
| Engine power       | 40KW                 |
| Tire               | 825-16               |
| Braking method     | oil brake            |
| operating lever    | Single lever control |
| Mast               | 2-stage-mast         |
| Drive type         | 4 wheel drive        |
| Gradeability       | ≤40°                 |
| Net weight         | 2350KG               |
| Cab                | Enclosed luxury cab  |
|                    |                      |

#### **Optional convertible cab**