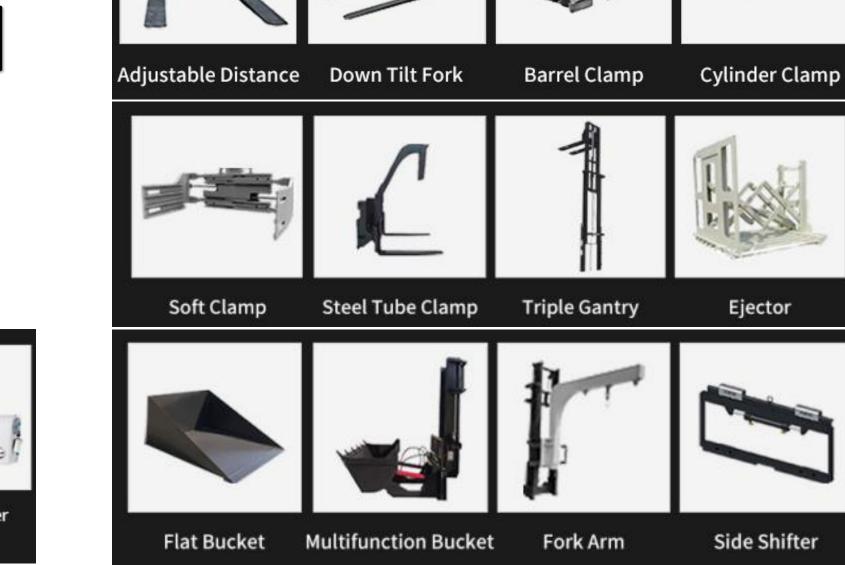

|
|  | axle               | Wheel edge cast steel bridge          |
|  | Counterweight      | Enlarge and thicken the counterweight |
|  | operating lever    | Single lever control                  |
|  | Mast               | 2-stage-mast                          |
|  | Drive type         | 4 wheel drive                         |
|  | Gradeability       | ≤40°                                  |
|  | Net weight         | 6500KG                                |
|  | Cab                | Enclosed luxury cab                   |
|  |                    |                                       |

#### **Optional convertible cab**





## **Optional tire pattern**

High quality engineering pneumatic tires come standard

Solid and semi-solid tires Optional





# optional