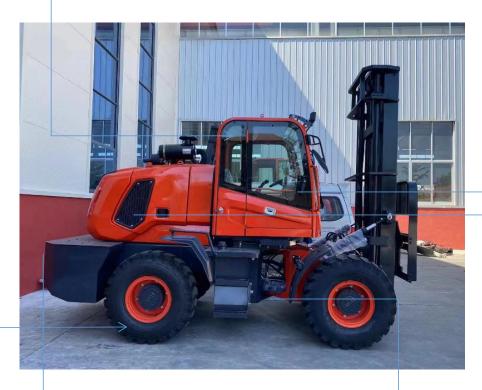

LUXURIOUSDRIV INGINTERIOR

**HIGH QUALITY TIRES** 

LARGER AND WIDER TRAILER HOOK

**BRAND ENGINE** 

SMALL STEERING WHEEL

ANTICORROSION SPRAY PIPE

| Rated lift weight  | 2000kg               |
|--------------------|----------------------|
| Power Source       | Diesel               |
| Lifting Height     | 3M                   |
| Overall Dimensions | 3400*1450*2240mm     |
| Gear               | 265 High-Low Speed   |
| Engine model       | 490                  |
| Fork length        | 1220mm               |
| Engine power       | 40KW                 |
| Tire               | 825-16               |
| Braking method     | oil brake            |
| operating lever    | Single lever control |
| Mast               | 2-stage-mast         |
| Drive type         | 4 wheel drive        |
| Gradeability       | ≤40°                 |
| Net weight         | 2350KG               |
| Cab                | Enclosed luxury cab  |
|                    |                      |

Our four-wheel drive forklifts are equipped with specially developed gearboxes and axles. They have great torque and excellent ability to get out of trouble. These advantages are unique in China. So please trust the strength of our factory and place your order with confidence.