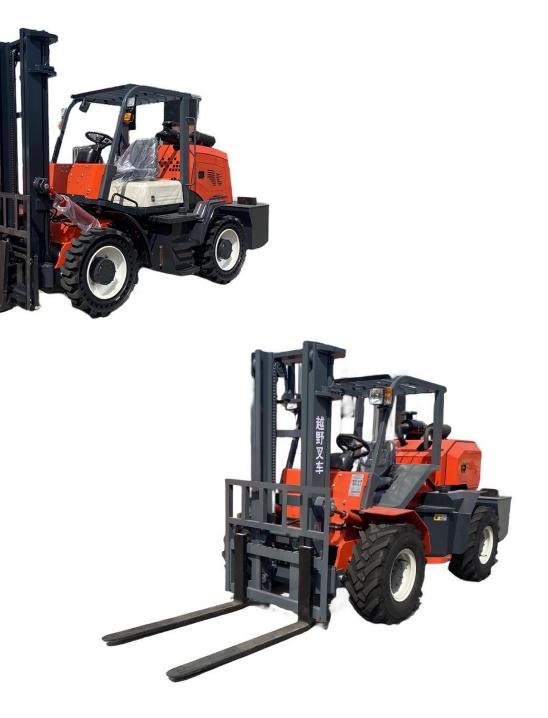

|
|  | Tire               | 12R22.5,Steel tire                    |
|  | Braking method     | air brake                             |
|  | axle               | Wheel edge cast steel bridge          |
|  | Counterweight      | Enlarge and thicken the counterweight |
|  | operating lever    | Single lever control                  |
|  | Mast               | 2-stage-mast                          |
|  | Drive type         | 4 wheel drive                         |
|  | Gradeability       | ≤40°                                  |
|  | Net weight         | 6500KG                                |
|  | Cab                | Enclosed luxury cab                   |
|  |                    |                                       |

#### **Optional convertible cab**





## **Optional tire pattern**

High quality engineering pneumatic tires come standard

Solid and semi-solid tires Optional





# optional