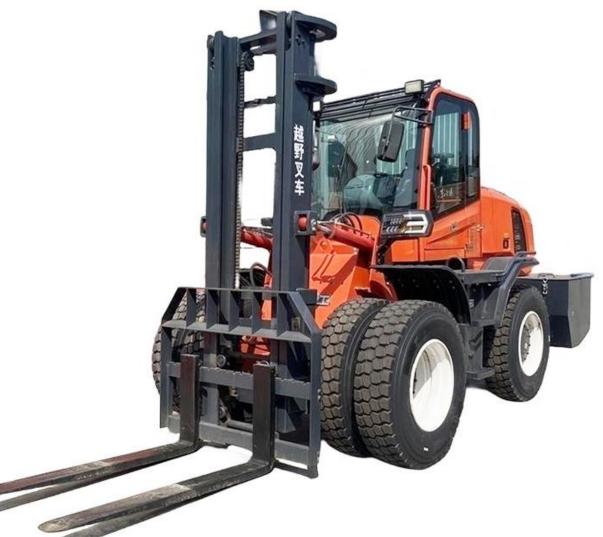

Our four-wheel drive forklifts are equipped with specially developed gearboxes and axles. They have great torque and excellent ability to get out of trouble. These advantages are unique in China. So please trust the strength of our factory and place your order with confidence.

LUXURIOUSDRIV INGINTERIOR

**HIGH QUALITY TIRES** 

LARGER AND WIDER TRAILER HOOK

**BRAND ENGINE** 

SMALL STEERING WHEEL

ANTICORROSION SPRAY PIPE

| Rated lift weight  | 2000kg               |
|--------------------|----------------------|
| Power Source       | Diesel               |
| Lifting Height     | 3M                   |
| Overall Dimensions | 3400*1450*2240mm     |
| Gear               | 265 High-Low Speed   |
| Engine model       | 490                  |
| Fork length        | 1220mm               |
| Engine power       | 40KW                 |
| Tire               | 825-16               |
| Braking method     | oil brake            |
| operating lever    | Single lever control |
| Mast               | 2-stage-mast         |
| Drive type         | 4 wheel drive        |
| Gradeability       | ≤40°                 |
| Net weight         | 2350KG               |
| Cab                | Enclosed luxury cab  |
|                    |                      |