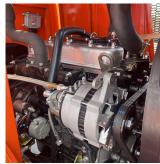

LUXURIOUSDRIV INGINTERIOR

**HIGH QUALITY TIRES** 

LARGER AND WIDER TRAILER HOOK

**BRAND ENGINE** 

SMALL STEERING WHEEL

ANTICORROSION SPRAY PIPE

| Rated lift weight  | 2000kg               |
|--------------------|----------------------|
| Power Source       | Diesel               |
| Lifting Height     | 3M                   |
| Overall Dimensions | 3400*1450*2240mm     |
| Gear               | 265 High-Low Speed   |
| Engine model       | 490                  |
| Fork length        | 1220mm               |
| Engine power       | 40KW                 |
| Tire               | 825-16               |
| Braking method     | oil brake            |
| operating lever    | Single lever control |
| Mast               | 2-stage-mast         |
| Drive type         | 4 wheel drive        |
| Gradeability       | ≤40°                 |
| Net weight         | 2350KG               |
| Cab                | Enclosed luxury cab  |
|                    |                      |

Our four-wheel drive forklifts are equipped with specially developed gearboxes and axles. They have great torque and excellent ability to get out of trouble. These advantages are unique in China. So please trust the strength of our factory and place your order with confidence.