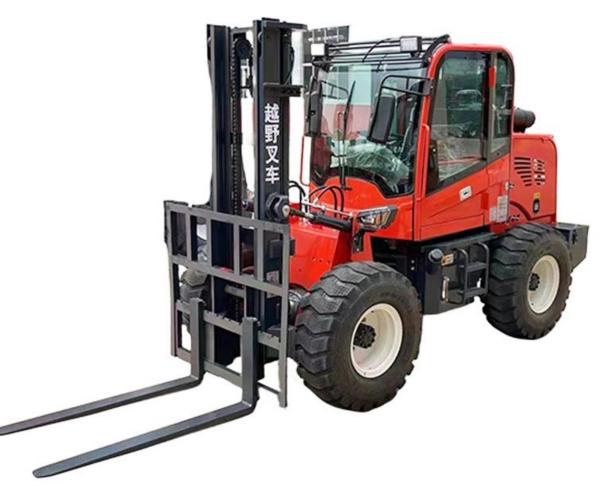

LUXURIOUSDRIV INGINTERIOR

**HIGH QUALITY TIRES** 

LARGER AND WIDER TRAILER HOOK

**BRAND ENGINE** 

SMALL STEERING WHEEL

ANTICORROSION SPRAY PIPE

| Rated lift weight  | 2000kg               |
|--------------------|----------------------|
| Power Source       | Diesel               |
| Lifting Height     | 3M                   |
| Overall Dimensions | 3400*1450*2240mm     |
| Gear               | 265 High-Low Speed   |
| Engine model       | 490                  |
| Fork length        | 1220mm               |
| Engine power       | 40KW                 |
| Tire               | 825-16               |
| Braking method     | oil brake            |
| operating lever    | Single lever control |
| Mast               | 2-stage-mast         |
| Drive type         | 4 wheel drive        |
| Gradeability       | ≤40°                 |
| Net weight         | 2350KG               |
| Cab                | Enclosed luxury cab  |
|                    |                      |

| Rated lift weight  | 3000kg                                |
|--------------------|---------------------------------------|
| Power Source       | Diesel                                |
| Lifting Height     | 3M                                    |
| Overall Dimensions | 4200*1800*2250mm                      |
| Gear               | 265 Double High-Low Speed             |
| Engine model       | 490                                   |
| Fork length        | 1220mm                                |
| Engine power       | 40KW                                  |
| Tire               | 20.5/70-16                            |
| Braking method     | oil brake                             |
| Counterweight      | Enlarge and thicken the counterweight |
| operating lever    | Single lever control                  |
| Mast               | 2-stage-mast                          |
| Drive type         | 4 wheel drive                         |
| Gradeability       | ≤40°                                  |
| Net weight         | 3800KG                                |
| Cab                | Enclosed luxury cab                   |

| 3500kg                                |
|---------------------------------------|
| Diesel                                |
| 3M                                    |
| 4200*1800*2250mm                      |
| 265 Double High-Low Speed             |
| 490                                   |
| 1220mm                                |
| 40KW                                  |
| 20.5/70-16                            |
| air brake                             |
| Wheel edge cast steel bridge          |
| Enlarge and thicken the counterweight |
| Single lever control                  |
| 2-stage-mast                          |
| 4 wheel drive                         |
| ≤40°                                  |
| 3800KG                                |
| Enclosed luxury cab                   |
|                                       |

| Rated lift weight  | 4000kg                                |
|--------------------|---------------------------------------|
| Power Source       | Diesel                                |
| Lifting Height     | 3M                                    |
| Overall Dimensions | 4200*1800*2250mm                      |
| Gear               | 265 Double High-Low Speed             |
| Engine model       | 4102                                  |
| Fork length        | 1220mm                                |
| Engine power       | 74KW                                  |
| Tire               | 20.5/70-16 solid tire                 |
| Braking method     | air brake                             |
| axle               | Wheel edge cast steel bridge          |
| Counterweight      | Enlarge and thicken the counterweight |
| operating lever    | Single lever control                  |
| Mast               | 2-stage-mast                          |
| Drive type         | 4 wheel drive                         |
| Gradeability       | ≤40°                                  |
| Net weight         | 4000KG                                |
| Cab                | Enclosed luxury cab                   |

|  | Rated lift weight  | 5000kg                                |
|--|--------------------|---------------------------------------|
|  | Power Source       | Diesel                                |
|  | Lifting Height     | 3M                                    |
|  | Overall Dimensions | 4500*2000*2400mm                      |
|  | Gear               | 265 Double High-Low Speed             |
|  | Engine model       | 4102                                  |
|  | Fork length        | 1220mm                                |
|  | Engine power       | 74KW                                  |
|  | Tire               | 16/70-20                              |
|  | Braking method     | air brake                             |
|  | axle               | Wheel edge cast steel bridge          |
|  | Counterweight      | Enlarge and thicken the counterweight |
|  | operating lever    | Single lever control                  |
|  | Mast               | 2-stage-mast                          |
|  | Drive type         | 4 wheel drive                         |
|  | Gradeability       | ≤40°                                  |
|  | Net weight         | 5000KG                                |
|  | Cab                | Enclosed luxury cab                   |
|  |                    |                                       |

|  | Rated lift weight  | 6000kg                                |
|--|--------------------|---------------------------------------|
|  | Power Source       | Diesel                                |
|  | Lifting Height     | 3M                                    |
|  | Overall Dimensions | 4500*2300*2400mm                      |
|  | Gear               | 265 Double High-Low Speed             |
|  | Engine model       | 4102                                  |
|  | Fork length        | 1220mm                                |
|  | Engine power       | 76KW                                  |
|  | Tire               | 12R22.5,Steel tire                    |
|  | Braking method     | air brake                             |
|  | axle               | Wheel edge cast steel bridge          |
|  | Counterweight      | Enlarge and thicken the counterweight |
|  | operating lever    | Single lever control                  |
|  | Mast               | 2-stage-mast                          |
|  | Drive type         | 4 wheel drive                         |
|  | Gradeability       | ≤40°                                  |
|  | Net weight         | 6500KG                                |
|  | Cab                | Enclosed luxury cab                   |
|  |                    |                                       |